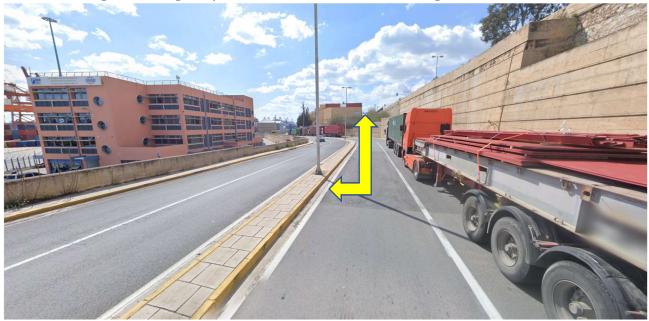

### ΣΤΑΘΜΟΣ ΕΜΠΟΡΕΥΜΑΤΟΚΙΒΩΤΙΩΝ ΠΕΙΡΑΙΑ ΜΟΝ. Α.Ε.

- Drive under the height meter (max height 2,4 m) and continue straight.
- You will reach a big parking lot where in front of you, there will be a big red building. At the end of the road turn left and drive towards the barriers. Press the ring bell button in order the guards to lift up the barriers. You may park your vehicle and enter the white blue building with the flags opposite the fountain, to reach the front desk of PCT.
- Welcome!!!