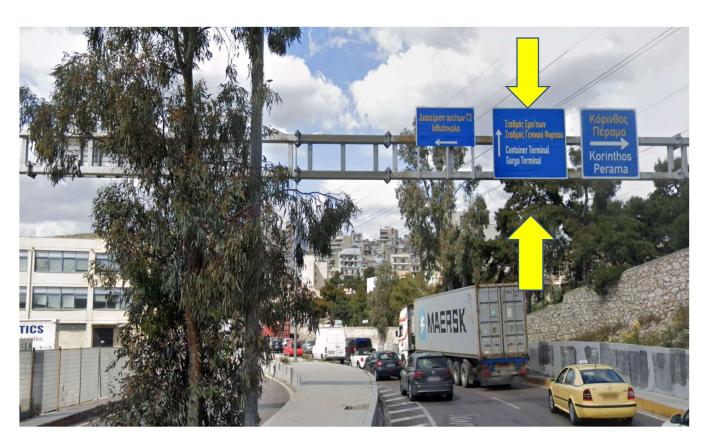

- Pass under the 1<sup>st</sup> small tunnel, continue direct until you pass the 2<sup>nd</sup> and the 3<sup>rd</sup> tunnel.
- Immediately after the 3<sup>rd</sup> tunnel, at the traffic lights, continue straight ahead (sign shows straight for Container terminal, left for Ichthyoskala, right for Perama and Korinthos)

### ΣΤΑΘΜΟΣ ΕΜΠΟΡΕΥΜΑΤΟΚΙΒΩΤΙΩΝ ΠΕΙΡΑΙΑ ΜΟΝ. Α.Ε.

When you arrive at the stop sign, you can see a sign for PPA and PCT. Follow right lanes for PCT.

N. Sempo N. Ikonio, Perama 188 63 | Tel 210 40 99 100