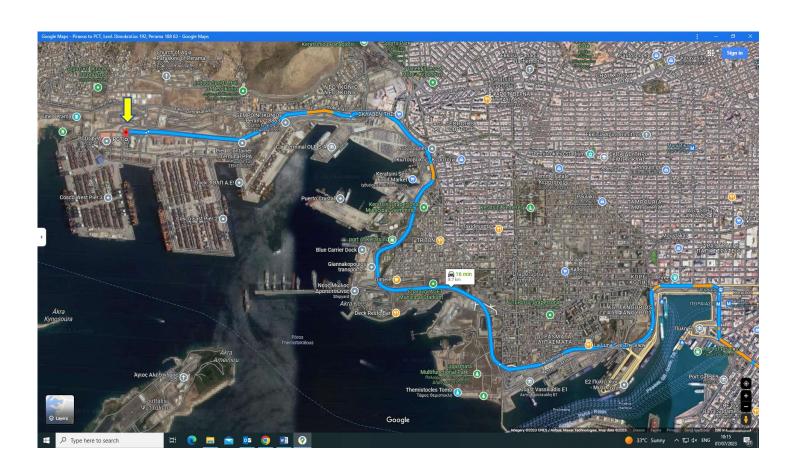

### DRIVING INSTRUCTIONS FROM PIRAEUS CENTRE TO PCT S.A.

- **Drive from Piraeus Centre**
- Follow the signs to Gates E1, E2, E3
- When you see on your left-hand Gate E3 and on your right hand the church of Agios Dionysios, stay on the left lane and follow the peripheral road of Perama.

- Pass under the 1<sup>st</sup> small tunnel, continue direct until you pass the 2<sup>nd</sup> and the 3<sup>rd</sup> tunnel.
- Immediately after the 3<sup>rd</sup> tunnel, at the traffic lights, continue straight ahead (sign shows straight for Container terminal, left for Ichthyoskala, right for Perama and Korinthos)

### ΣΤΑΘΜΟΣ ΕΜΠΟΡΕΥΜΑΤΟΚΙΒΩΤΙΩΝ ΠΕΙΡΑΙΑ ΜΟΝ. Α.Ε.

When you arrive at the stop sign, you can see a sign for PPA and PCT. Follow right lanes for PCT.

N. Sempo N. Ikonio, Perama 188 63 | Tel 210 40 99 100