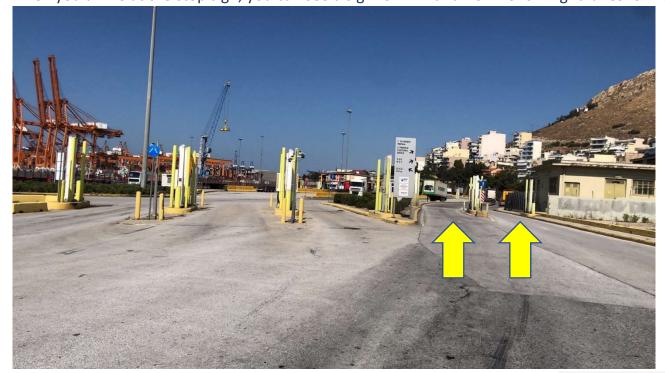

### ΣΤΑΘΜΟΣ ΕΜΠΟΡΕΥΜΑΤΟΚΙΒΩΤΙΩΝ ΠΕΙΡΑΙΑ ΜΟΝ. Α.Ε.

- Continue straight
- Pass an orange building on your left hand. Continue straight ahead.

After 300 meters keep on left lanes (right lanes are for trucks only). Sign indicates PCT S.A.
Administration Building and Customs office