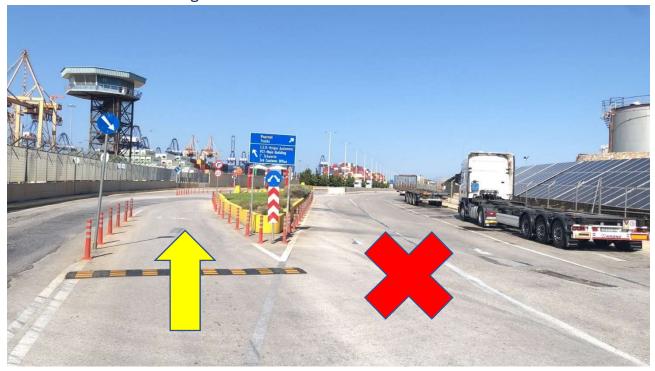

### ΣΤΑΘΜΟΣ ΕΜΠΟΡΕΥΜΑΤΟΚΙΒΩΤΙΩΝ ΠΕΙΡΑΙΑ ΜΟΝ. Α.Ε.

- Continue straight
- Pass an orange building on your left hand. Continue straight ahead.

After 300 meters keep on left lanes (right lanes are for trucks only). Sign indicates PCT S.A.
Administration Building and Customs office