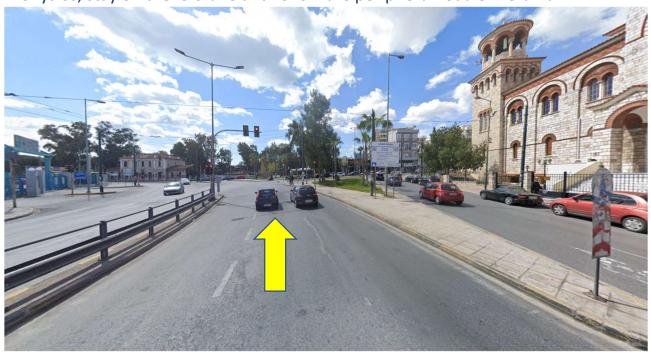

### DRIVING INSTRUCTIONS FROM PIRAEUS CENTRE TO PCT S.A.

- **Drive from Piraeus Centre**
- Follow the signs to Gates E1, E2, E3
- When you see on your left-hand Gate E3 and on your right hand the church of Agios Dionysios, stay on the left lane and follow the peripheral road of Perama.

- Pass under the 1<sup>st</sup> small tunnel, continue direct until you pass the 2<sup>nd</sup> and the 3<sup>rd</sup> tunnel.
- Immediately after the 3<sup>rd</sup> tunnel, at the traffic lights, continue straight ahead (sign shows straight for Container terminal, left for Ichthyoskala, right for Perama and Korinthos)